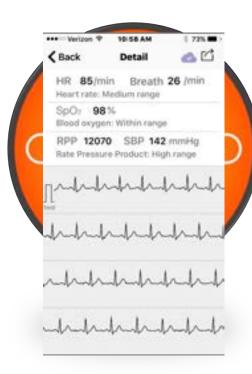

## **Sending Reports via Email**

- Select Report you'd like to email then Tap
- Next, Tap Share menu
- Then, Tap Email icon and
- Finally, type in the email address and subject line to send your report to a family member, caregiver or physician