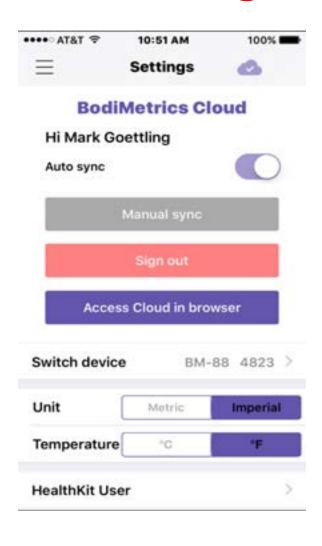

## **Registering User - Cloud**

- Tap Main Menu 
   — and Navigate to Settings menu
- Sign into cloud account to sync user data by entering company email and password
- Toggle Auto-sync button to ON
- Check Units of measure; C° or F° and British or Metric
- Your User is now ready to sync data from their Performance Monitor -> BodiMetrics mobile app -> to your secure cloud Account