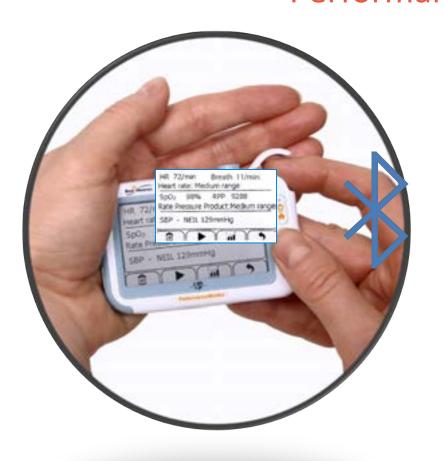

## Performance Monitor<sup>™</sup>









## **Sending Reports via Email**



- Select Report you'd like to email then Tap
- Next, Tap Share menu
- Then, Tap Email icon and
- Finally, type in the email address and subject line to send your report to a family member, caregiver or physician



## **Registering User - Cloud**



- Tap Main Menu 
   — and Navigate to Settings menu
- Sign into cloud account to sync user data by entering company email and password
- Toggle Auto-sync button to ON
- Check Units of measure; C° or F° and British or Metric
- Your User is now ready to sync data from their Performance Monitor -> BodiMetrics mobile app -> to your secure cloud Account



## Health & Wellness in the Palm of Your Hand!

Mark Goettling (818) 268-6828 mgoettling@bodimetrics.com
Manhattan Beach, CA
www.bodimetrics.com