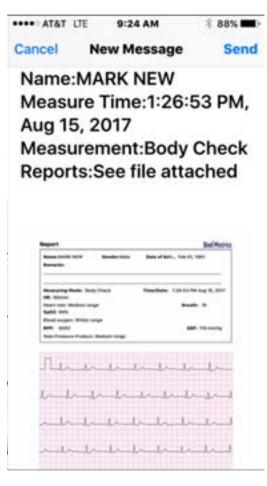

## **Sending Reports via Email**

- Select Report you'd like to email then Tap
- Next, Tap Share menu
- Then, Tap Email icon and
- Finally, type in the email address and subject line to send your report to a family member, caregiver or physician